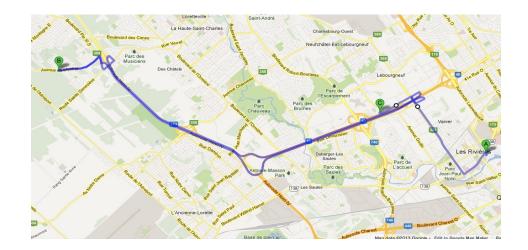

### **APPENDICES**

FROM (A) : Mercedes-Benz de Québec, 1350 rue Bouvier, Québec, QC G2K 1N8 TO (B) : 1194 des Bourgeons, Québec, QC, G3K 1W5

FROM (A) : 1194 des Bourgeons, Québec, QC, G3K 1W5 TO (B) : 230 Rue Du Pont Québec QC G1K 6L5