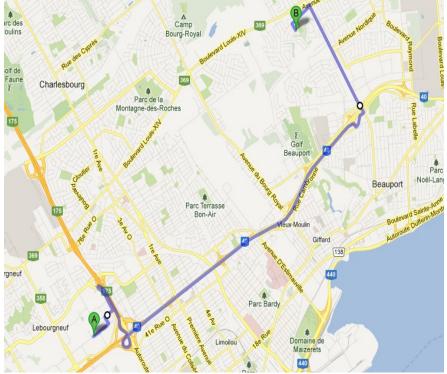

FROM :Nedco, 625 des Rocailles, Quebec City, QC G2J 1A9 TO :557 rue Montoisy, Beauport City, QC, G1C 7K1

http://eatoncanada.ca/ResidentialProducts/ElectricVehicleChargingSolutio

FROM : 557 rue Montoisy, Québec City, QC, G1C 7K1 TO : St-Hubert – Hamel, 605 Boulevard Wilfrid-Hamel, Québec, QC, G1M 2T4