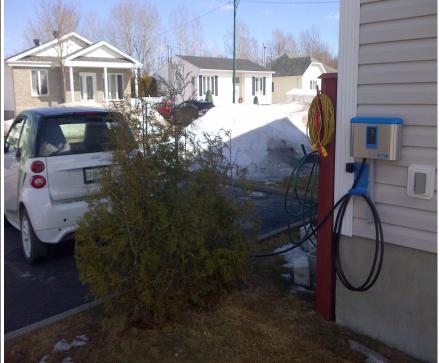

#### NOTES :

- 12km driven
- 10% battery consumed
- FREE charge, this residential charging station is own by my cousin who have an I-MIEV.

| CHARGI           |        |  |
|------------------|--------|--|
| Brand and name   | Eaton  |  |
| (120v / 240v)    | 240v   |  |
| Time used        | 1 hour |  |
| % battery gained | 17%    |  |