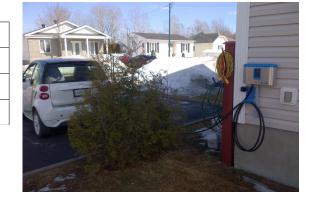

#### NOTES :

- 12km driven
- 10% battery consumed
- FREE charge, this residential charging station is own by my cousin who have an I-MIEV.

| CHARGI           |        |  |
|------------------|--------|--|
| Brand and name   | Eaton  |  |
| (120v / 240v)    | 240v   |  |
| Time used        | 1 hour |  |
| % battery gained | 17%    |  |

| DEPARTURE                       |                     |                       | 557 rue Montois    | NOTES :    |           |            |  |
|---------------------------------|---------------------|-----------------------|--------------------|------------|-----------|------------|--|
| abutterstock - 23157655<br>Date | <b>3:14</b><br>Time | 77797<br>Mileage (km) | Batt%<br>Battery % | Outdoor °C | Weather   | Eco drive% |  |
| 2013-03-29                      | 15:10               | 1700 km               | 91%                | 9 °C       | Clear sky | 93%        |  |