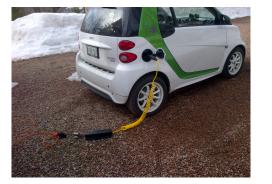

| CHARGI           | NG STATION |
|------------------|------------|
| Brand and name   | N/A        |
| (120v / 240v)    |            |
| Time used        |            |
| % battery gained |            |