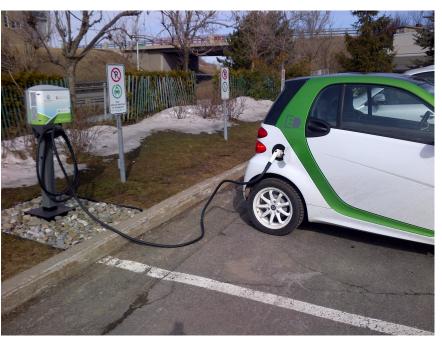

#### NOTES :

- 19 km driven
- 16% battery consumed
- FREE charge

| CHARGI           | NG STATION                      |         |
|------------------|---------------------------------|---------|
| Brand and name   | Clipper Creek CS-90, SunCountry | Highway |
| (120v / 240v)    | 240v                            |         |
| Time used        | 40 minutes                      |         |
| % battery gained | 12%                             |         |