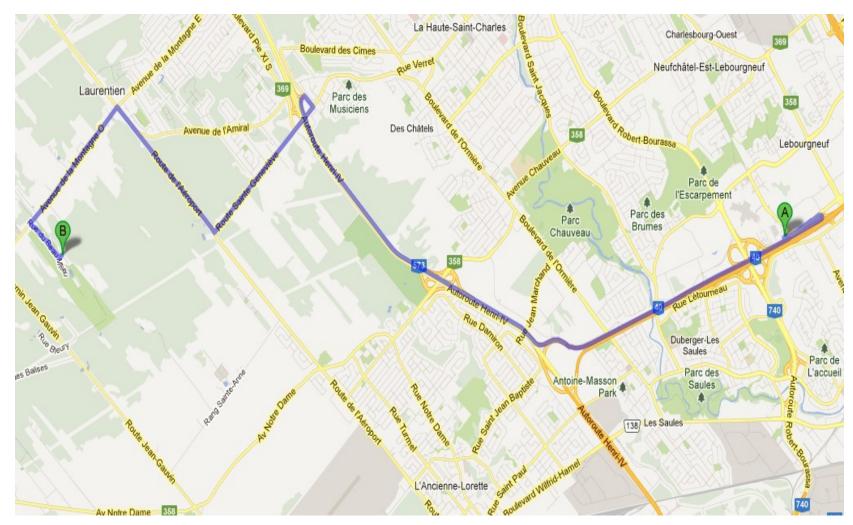

### **APPENDICES**

FROM (A) : Mercedes-Benz de Québec, 1350 rue Bouvier, Québec, QC G2K 1N8 TO (B) : 1194 des Bourgeons, Québec, QC, G3K 1W5

FROM (A) : 1194 des Bourgeons, Québec, QC, G3K 1W5 TO (B) : 230 Rue Du Pont Québec QC G1K 6L5