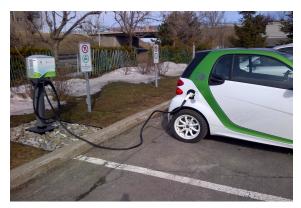

| CHARGI           | NG STATION                   |                                                    |
|------------------|------------------------------|----------------------------------------------------|
| Brand and name   | Bosch (KeContact P20 Type 2) | This is the Smart charging station at local dealer |
| (120v / 240v)    | 240v                         |                                                    |
| Time used        |                              | KeContact P20 Type 2                               |
| % battery gained |                              |                                                    |