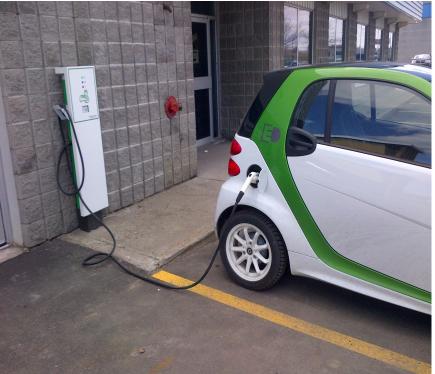

#### ES :

- m driven
- battery consumed
- EE charge for now

| CHARGI           | NG STATION |
|------------------|------------|
| Brand and name   | AddEnergie |
| (120v / 240v)    | 240v       |
| Time used        | 1 hour     |
| % battery gained | 16%        |