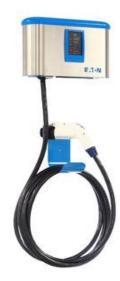

| CHARGI           | NG STATION                   |                                                    |
|------------------|------------------------------|----------------------------------------------------|
| Brand and name   | Bosch (KeContact P20 Type 2) | This is the Smart charging station at local dealer |
| (120v / 240v)    | 240v                         |                                                    |
| Time used        |                              | KeContact P20 Type 2                               |
| % battery gained |                              |                                                    |