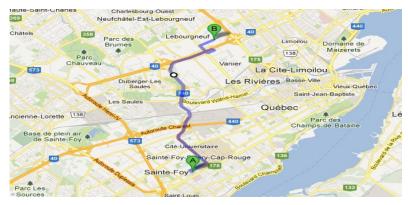

### **APPENDICES**

FROM (A) : Mercedes-Benz de Québec, 1350 rue Bouvier, Québec, QC G2K 1N8 TO (B) : 1194 des Bourgeons, Québec, QC, G3K 1W5

FROM (A) : 1194 des Bourgeons, Québec, QC, G3K 1W5 TO (B) : 230 Rue Du Pont Québec QC G1K 6L5