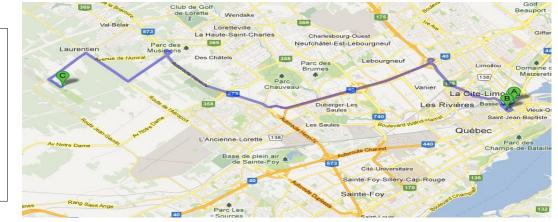

### **APPENDICES**

FROM (A) : Mercedes-Benz de Québec, 1350 rue Bouvier, Québec, QC G2K 1N8 TO (B) : 1194 des Bourgeons, Québec, QC, G3K 1W5

FROM (A) : 1194 des Bourgeons, Québec, QC, G3K 1W5 TO (B) : 230 Rue Du Pont Québec QC G1K 6L5