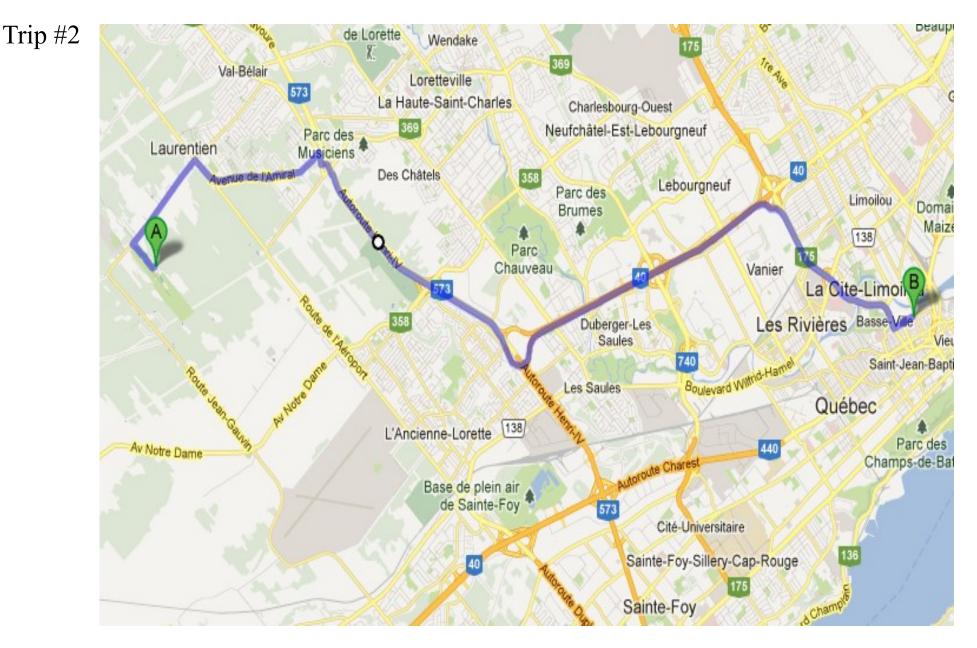

FROM (A) : 230 Rue Du Pont Québec QC G1K 6L5 STOP (B) : 380 Rue Dorchester Quebec City, QC G1K 6A7 TO (C) : 1194 des Bourgeons, Québec, QC, G3K 1W5

FROM (A) : 1194 des Bourgeons, Québec, QC, G3K 1W5 TO (B) : Hotel Sepia, 3135 Chemin Saint Louis, Québec, QC, G1W 1R9