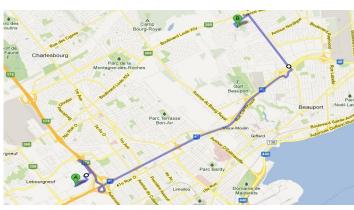

# Picture with the Smart and the charging station N/A

FROM (A) : St-Hubert – Hamel, 605 Boulevard Wilfrid-Hamel, Québec, QC, G1M 2T4 STOP (B) : Boucherie Rolaine, 1410 Av de l'Amiral Val-Belair, QC G3K 1G2 END (C) : Mercedes-Benz de Québec, 1350 rue Bouvier, Québec, QC G2K 1N8