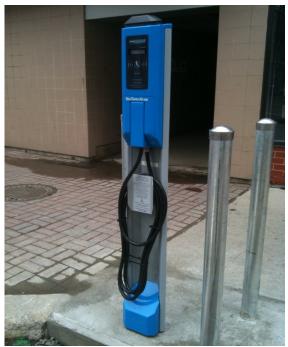

NOTES :

- 11 km driven
- 7% battery consumed
- FREE charge, this charging station is a compliment of Nedco

| CHARGI           | NG STATION |  |
|------------------|------------|--|
| Brand and name   | Schneider  |  |
| (120v / 240v)    | 240v       |  |
| Time used        | 1:20       |  |
| % battery gained | 12%        |  |