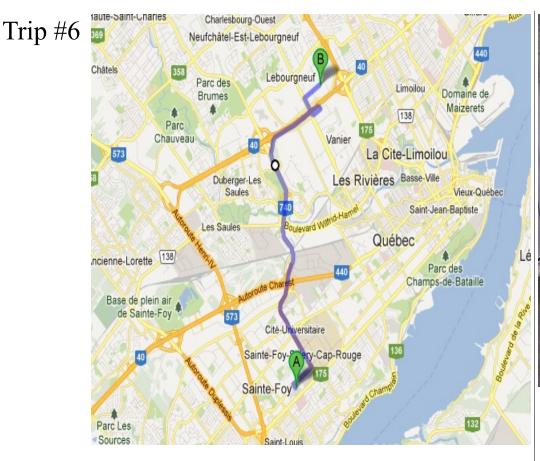

https://suncountryhighway.ca/

FROM (A) : Hotel Sepia, 3135 Chemin Saint Louis, Québec, QC, G1W 1R TO (B) : 2700 Boulevard Laurier Sainte-Foy, QC G1V 4J9

http://www.addenergietechnologies.com/

FROM (A) : 2700 Boulevard Laurier Sainte-Foy, QC G1V 4J9 TO (B) : Nedco, 625 des Rocailles, Quebec City, QC G2J 1A9