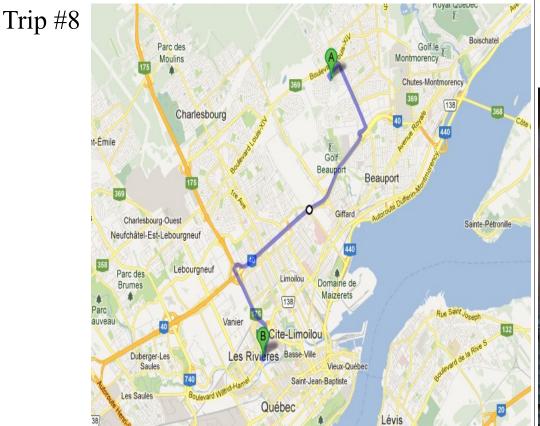

FROM (A) : 230 Rue Du Pont Québec QC G1K 6L5 STOP (B) : 380 Rue Dorchester Quebec City, QC G1K 6A7 TO (C) : 1194 des Bourgeons, Québec, QC, G3K 1W5

FROM (A) : 1194 des Bourgeons, Québec, QC, G3K 1W5 TO (B) : Hotel Sepia, 3135 Chemin Saint Louis, Québec, QC, G1W 1R9