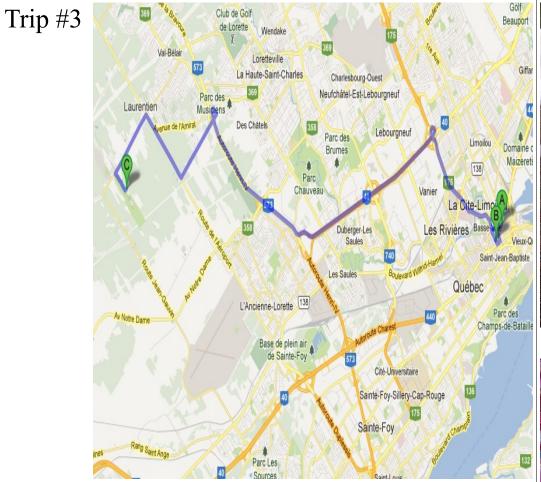

A) St-Hubert – Hamel, 605 Boulevard Wilfrid-Hamel, Québec, QC, G1M 2T4

B) Boucherie Rolaine, 1410 Av de l'Amiral Val-Belair, QC G3K 1G2

C) Mercedes-Benz de Québec, 1350 rue Bouvier, Québec, QC G2K 1N8

| ARRIVAL                      |                     | Mercedes-Benz de Québec, 1350 rue Bouvier, Québec, QC G2K 1N8 |                    |            |           |            | NOTES :                                                       |
|------------------------------|---------------------|---------------------------------------------------------------|--------------------|------------|-----------|------------|---------------------------------------------------------------|
| abutersiok: 23157655<br>Date | <b>5:14</b><br>Time | 77797<br>Mileage (km)                                         | Batt%<br>Battery % | Outdoor °C | Weather   | Eco drive% | <ul> <li>32km driven</li> <li>37% battery consumed</li> </ul> |
| 2013-03-29                   | 15:25               | 1746 km                                                       | 63%                | 9 °C       | Clear sky | 57%        |                                                               |

# Picture with the Smart and the charging station N/A

FROM (A) : St-Hubert – Hamel, 605 Boulevard Wilfrid-Hamel, Québec, QC, G1M 2T4 STOP (B) : Boucherie Rolaine, 1410 Av de l'Amiral Val-Belair, QC G3K 1G2 END (C) : Mercedes-Benz de Québec, 1350 rue Bouvier, Québec, QC G2K 1N8