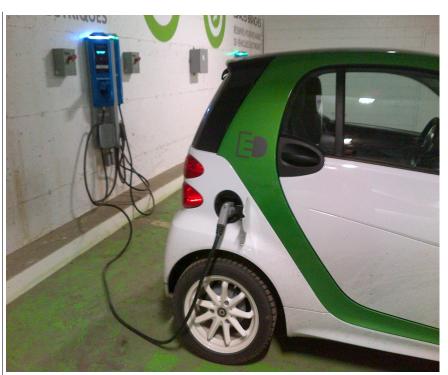

| CHARGI           | NG STATION                   |                                                    |
|------------------|------------------------------|----------------------------------------------------|
| Brand and name   | Bosch (KeContact P20 Type 2) | This is the Smart charging station at local dealer |
| (120v / 240v)    | 240v                         |                                                    |
| Time used        |                              | KeContact P20 Type 2                               |
| % battery gained |                              |                                                    |