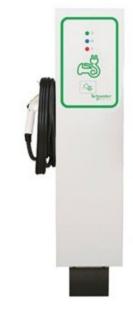

| CHARGI           | NG STATION                   |                                                    |
|------------------|------------------------------|----------------------------------------------------|
| Brand and name   | Bosch (KeContact P20 Type 2) | This is the Smart charging station at local dealer |
| (120v / 240v)    | 240v                         |                                                    |
| Time used        |                              | KeContact P20 Type 2                               |
| % battery gained |                              |                                                    |