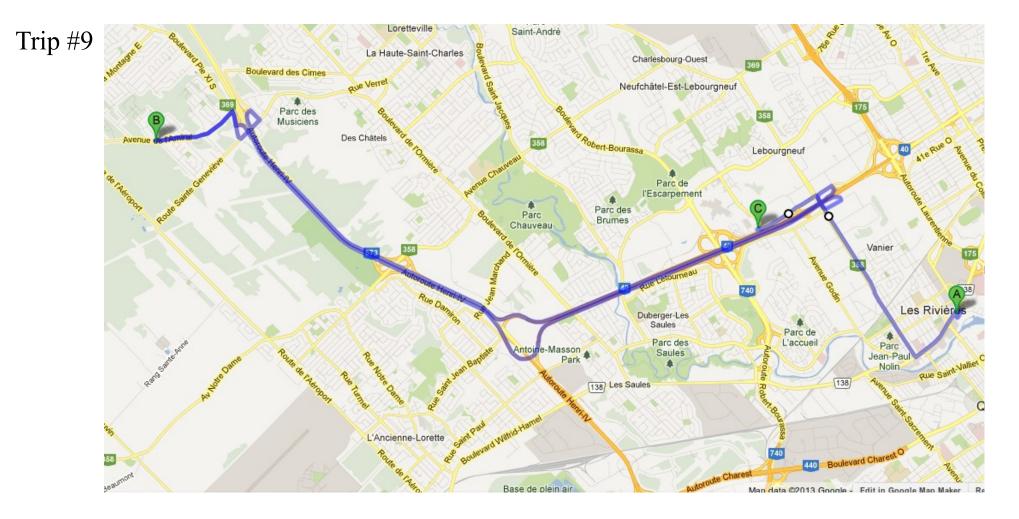

# Picture with the Smart and the charging station N/A

FROM (A) : St-Hubert – Hamel, 605 Boulevard Wilfrid-Hamel, Québec, QC, G1M 2T4 STOP (B) : Boucherie Rolaine, 1410 Av de l'Amiral Val-Belair, QC G3K 1G2 END (C) : Mercedes-Benz de Québec, 1350 rue Bouvier, Québec, QC G2K 1N8