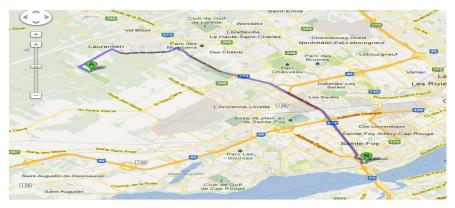

### **APPENDICES**

FROM (A) : Mercedes-Benz de Québec, 1350 rue Bouvier, Québec, QC G2K 1N8 TO (B) : 1194 des Bourgeons, Québec, QC, G3K 1W5

FROM (A) : 1194 des Bourgeons, Québec, QC, G3K 1W5 TO (B) : 230 Rue Du Pont Québec QC G1K 6L5