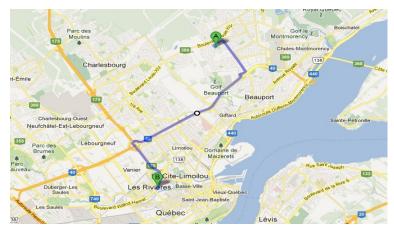

#### NOTES DURING THE TRIP

Using radio, heater, reaching top speed (130 km/h) many times, trying to drain the most as I can the battery. We're 2 passengers I did many kick down. Mostly running on highway.

A) St-Hubert – Hamel, 605 Boulevard Wilfrid-Hamel, Québec, QC, G1M 2T4

B) Boucherie Rolaine, 1410 Av de l'Amiral Val-Belair, QC G3K 1G2

C) Mercedes-Benz de Québec, 1350 rue Bouvier, Québec, QC G2K 1N8

| ARRIVAL                      |                     | Mercedes-Benz de Québec, 1350 rue Bouvier, Québec, QC G2K 1N8 |                    |            |           |            | NOTES :                                                       |
|------------------------------|---------------------|---------------------------------------------------------------|--------------------|------------|-----------|------------|---------------------------------------------------------------|
| abutersiok: 23157655<br>Date | <b>5:14</b><br>Time | 77797<br>Mileage (km)                                         | Batt%<br>Battery % | Outdoor °C | Weather   | Eco drive% | <ul> <li>32km driven</li> <li>37% battery consumed</li> </ul> |
| 2013-03-29                   | 15:25               | 1746 km                                                       | 63%                | 9 °C       | Clear sky | 57%        |                                                               |