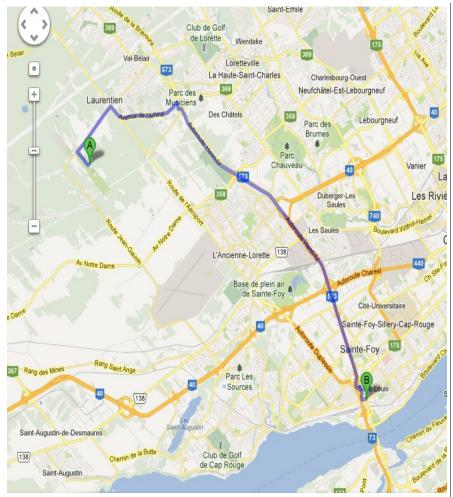

### **APPENDICES**

FROM (A) : Mercedes-Benz de Québec, 1350 rue Bouvier, Québec, QC G2K 1N8 TO (B) : 1194 des Bourgeons, Québec, QC, G3K 1W5

FROM (A) : 1194 des Bourgeons, Québec, QC, G3K 1W5 TO (B) : 230 Rue Du Pont Québec QC G1K 6L5