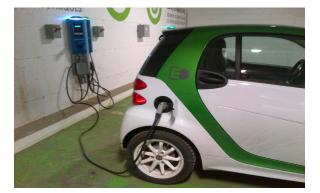

# Picture with the Smart and the charging station N/A

FROM (A) : St-Hubert – Hamel, 605 Boulevard Wilfrid-Hamel, Québec, QC, G1M 2T4 STOP (B) : Boucherie Rolaine, 1410 Av de l'Amiral Val-Belair, QC G3K 1G2 END (C) : Mercedes-Benz de Québec, 1350 rue Bouvier, Québec, QC G2K 1N8