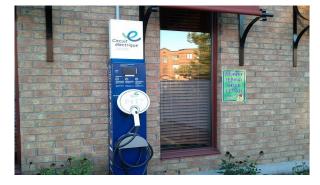

#### NOTES DURING THE TRIP

Very small trip from the hotel to the mall. Using only road no highway and only radio.

| ARRIVAL |                                |                     |                       | 2700 Boulevard Laurier Sainte-Foy, QC G1V 4J9 |            |           |            |                                                   |  |
|---------|--------------------------------|---------------------|-----------------------|-----------------------------------------------|------------|-----------|------------|---------------------------------------------------|--|
|         | abuteralock · 23157655<br>Date | <b>E:14</b><br>Time | 77797<br>Mileage (km) | Batt%<br>Battery %                            | Outdoor °C | Weather   | Eco drive% | <ul> <li>4 kr</li> <li>4%</li> <li>FRE</li> </ul> |  |
|         | 2013-03-29                     | 11:01               | 1677 km               | 53%                                           | 8 °C       | Clear sky | 91%        |                                                   |  |

#### ES :

- m driven
- battery consumed
- EE charge for now

| CHARGI           | NG STATION |
|------------------|------------|
| Brand and name   | AddEnergie |
| (120v / 240v)    | 240v       |
| Time used        | 1 hour     |
| % battery gained | 16%        |