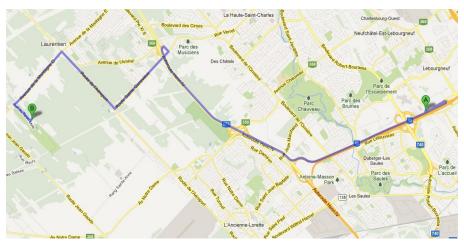

### **APPENDICES**

FROM (A) : Mercedes-Benz de Québec, 1350 rue Bouvier, Québec, QC G2K 1N8 TO (B) : 1194 des Bourgeons, Québec, QC, G3K 1W5

FROM (A) : 1194 des Bourgeons, Québec, QC, G3K 1W5 TO (B) : 230 Rue Du Pont Québec QC G1K 6L5