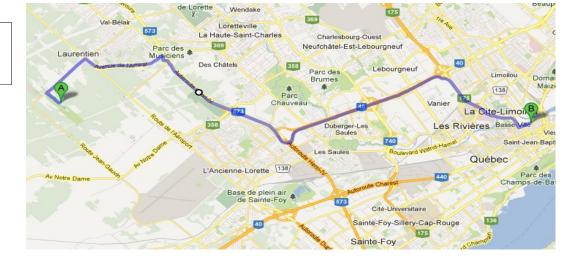

### **APPENDICES**

FROM (A) : Mercedes-Benz de Québec, 1350 rue Bouvier, Québec, QC G2K 1N8 TO (B) : 1194 des Bourgeons, Québec, QC, G3K 1W5

FROM (A) : 1194 des Bourgeons, Québec, QC, G3K 1W5 TO (B) : 230 Rue Du Pont Québec QC G1K 6L5