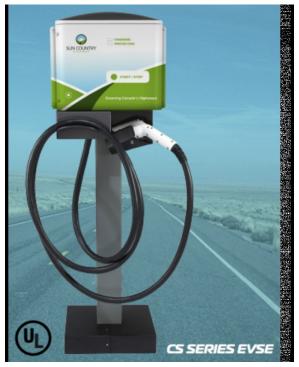

#### NOTES :

- 19 km driven
- 16% battery consumed
- FREE charge

| CHARGI           | NG STATION                      |         |
|------------------|---------------------------------|---------|
| Brand and name   | Clipper Creek CS-90, SunCountry | Highway |
| (120v / 240v)    | 240v                            |         |
| Time used        | 40 minutes                      |         |
| % battery gained | 12%                             |         |

https://suncountryhighway.ca/

FROM (A) : Hotel Sepia, 3135 Chemin Saint Louis, Québec, QC, G1W 1R TO (B) : 2700 Boulevard Laurier Sainte-Foy, QC G1V 4J9

http://www.addenergietechnologies.com/

FROM (A) : 2700 Boulevard Laurier Sainte-Foy, QC G1V 4J9 TO (B) : Nedco, 625 des Rocailles, Quebec City, QC G2J 1A9